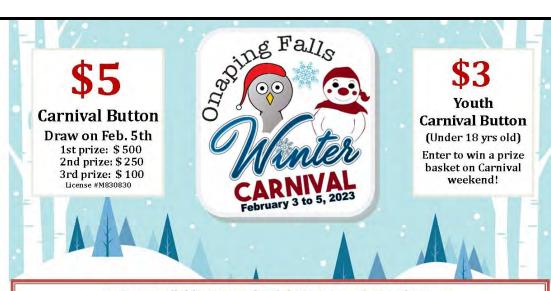

# Did you get 2023 Winter Carnival Button yet?

February 3rd to 5th, 2023

You could win \$500 or \$250 or even \$100!

Tickets can be purchased at the following locations

Levack Mini Mart, Levack Pharmacy, Onaping Kwikway, Dowling Valumart and the Windy Lake Restaurant!

Draw will be held LIVE February 5th at 5:30pm at the Onaping Legion, Branch 503

License # M8308830

FALLS WINTER
CARNIVAL
COMMITTEE
Present

BUTTON

Buy a button and support the Carnival..plus you get to participate in any Carnival Activity!

1st prize ~ \$500 2nd prize ~ \$250 3rd prize ~ \$100

Page: Onaping Falls Winter Carnival