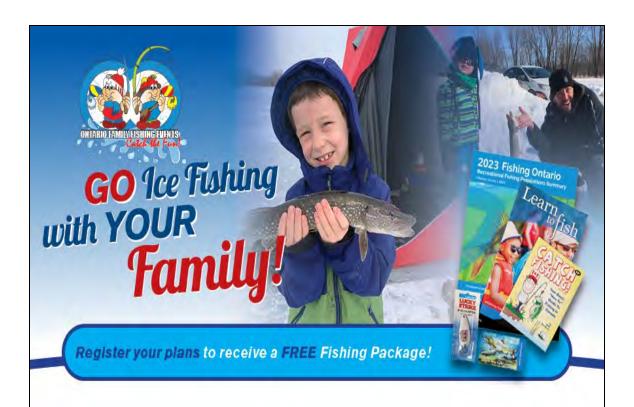

# February 18-20, 2023 FREE FAMILY FISHING

12:01 a.m. Saturday to 11:59 p.m. Monday

# www.ontariofamilyfishing.com

Open to Canadian residents - Participants must follow conservation licence limits, as set out in the 2023 Ontario Recreational Fishing Regulations Summary, available at ServiceOntario centres and licence issuers across the province.