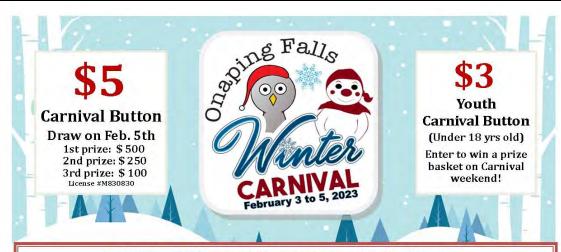

# Did you get 2023 Winter Carnival Button yet?

February 3rd to 5th, 2023

You could win \$500 or \$250 or even \$100!

Tickets can be purchased at the following locations

Levack Mini Mart, Levack Pharmacy, Onaping Kwikway, Dowling Valumart and the Windy Lake Restaurant!

Draw will be held LIVE February 5th at 5:30pm at the Onaping Legion, Branch 503

License # M8308830

FALLS WINTER
CARNIVAL
COMMITTEE
Present

BUTTON

Buy a button and support the Carnival..plus you get to participate in any Carnival Activity!

1st prize ~ \$500 2nd prize ~ \$250 3rd prize ~ \$100

Page: Onaping Falls Winter Carnival