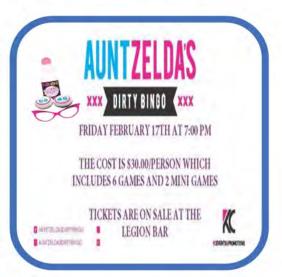

# Branch 503 Hours

Sunday - Closed Monday - Closed Tuesday-Closed Wednesday-5pm Thursday - 5pm Friday - 5pm Saturday-1pm

Saturdays at 3pm Doors open at 1pm BRANCH 503 WILL BE HAVING KARADKE ON

FEBRUARY 11, 2023 AFTER
PORKETTA BINGO AT 6:00PM
BRING YOUR VOICE AND YOUR
FRIENDS FOR A GREAT TIME!