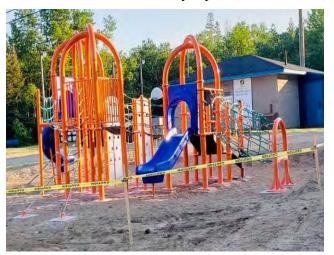

### New Play Structure

at the Russell Beaudry Open Air Rink

As promised, the Greater City of Sudbury has built a new play structure at the Open Air Rink in Onaping At the time of print there was still an element of the structure yet to be delivered. Project Playground Revitilization was funded in partnership with the United Way.